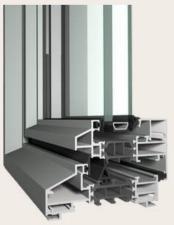

# **SPECIFICATIONS AND VARIANTS**

# Technical characteristics

| Minimum visible width of the | Frame |
|------------------------------|-------|
| opening window profile       | Sash  |
| Minimum apparent width of    | Frame |
| opening balcony door profile | Sash  |
| Total depth of the           | Frame |
| window system                | Sash  |
| Overlap height               |       |
| Glazing thickness            |       |

CUBIC

38 mm

22 mm

n/d

n/d

76 mm

75 mm

13.5 mm

Up to 55 mm