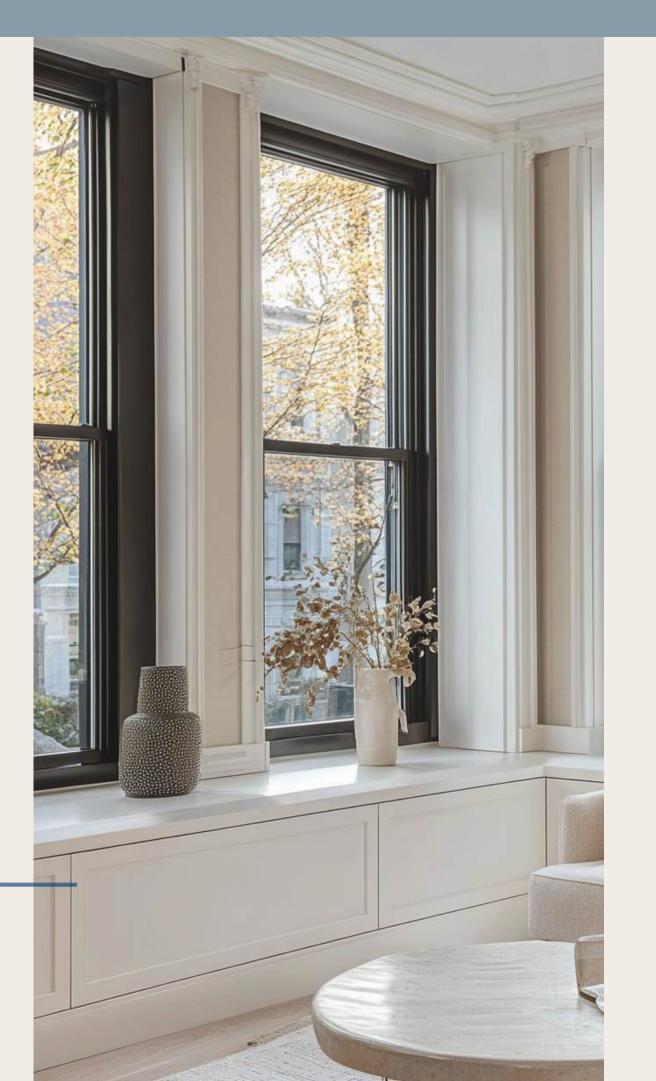

# **SPECIFICATIONS AND VARIANTS**

# Technical characteristics

| Minimum visible width of the | Frame |
|------------------------------|-------|
| opening window profile       | Sash  |
| Minimum apparent width of    | Frame |
| opening balcony door profile | Sash  |
| Total depth of the           | Frame |
| window system                | Sash  |
| Overlap height               |       |
| Glazing thickness            |       |

CUBIC

38 mm

22 mm

n/d

n/d

76 mm

75 mm

13.5 mm

Up to 55 mm