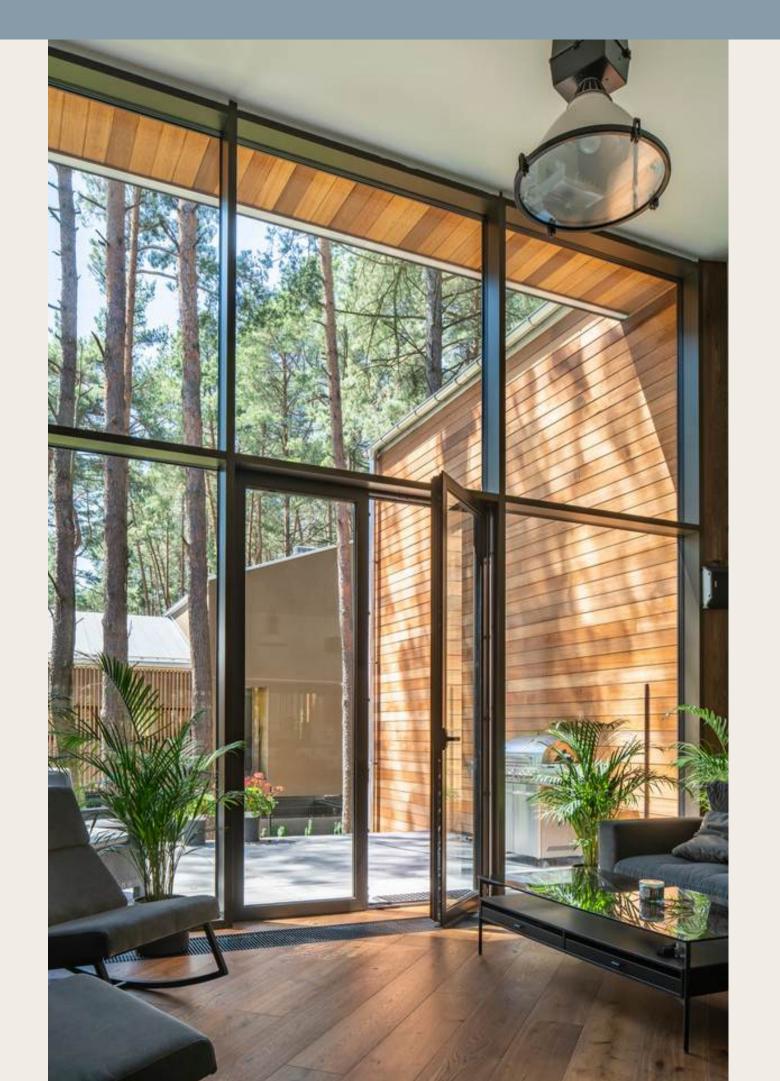

# LIGHT, ELEGANCE AND COMFORT

**Lumière 62** is a highly insulated aluminium windows and door system that combines ultimate comfort with minimalistic design. Its slender steel look with optional triple glazing is the perfect match for both new-builds and contemporary renovation projects. Versatility is a feature that allows the original design to be maintained while offering technical performance at the highest level.

# Access to light

With its slim profile design, the SlimLine 38 system allows unobstructed natural light and a panoramic view.