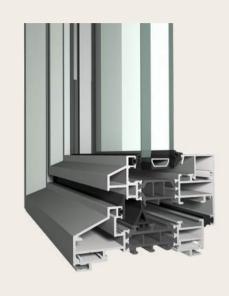

# LIGHT, ELEGANCE AND COMFORT

**Lumière 62** is a highly insulated aluminium windows and door system that combines ultimate comfort with minimalistic design. Its slender steel look with optional triple glazing is the perfect match for both new-builds and contemporary renovation projects. Versatility is a feature that allows the original design to be maintained while offering technical performance at the highest level.

The **Lumière 62** system is available in three visual variants: Classic, Cubic and Ferro, to perfectly match the architecture of the building.

**CLASSIC** 

CUBIC FERRO