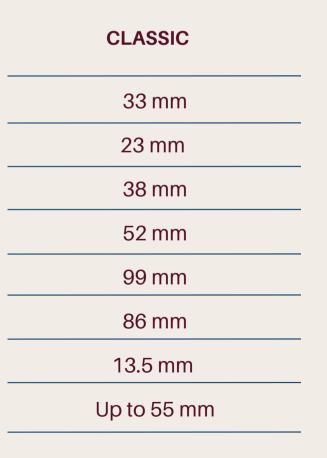

# Technical characteristics

| Minimum visible width of the | Frame |
|------------------------------|-------|
| opening window profile       | Sash  |
| Minimum apparent width of    | Frame |
| opening balcony door profile | Sash  |
| Total depth of the           | Frame |
| window system                | Sash  |
| Overlap height               |       |
| Glazing thickness            |       |

CUBIC

38 mm

22 mm

n/d

n/d

76 mm

75 mm

13.5 mm

Up to 55 mm