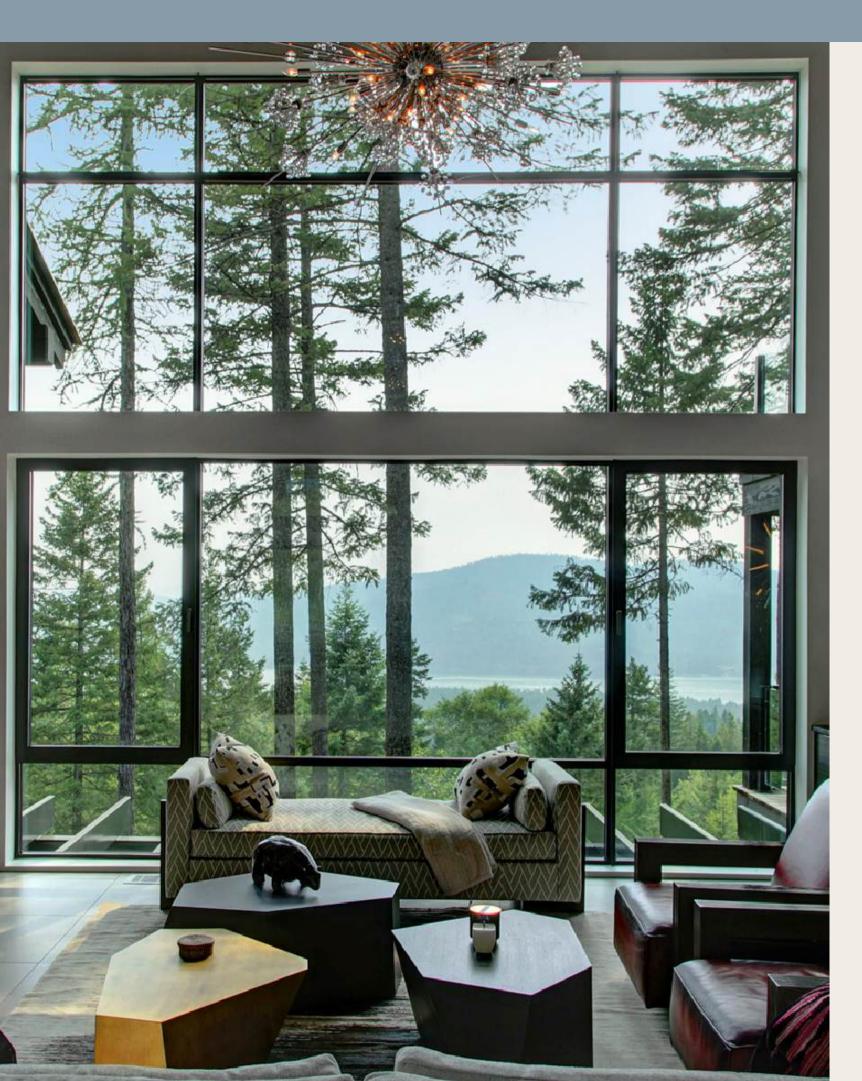

### **Aesthetics**

Unique, elegant slim profile shape with a minimum width of 72 mm for the frame and leaf assembly.

# Elegance

The minimalist, reinforced frame, invisible drainage and concealed hinges ensure that the system fits perfectly into the style of any building.