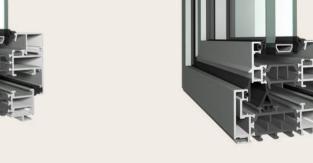

# **SPECIFICATIONS AND VARIANTS**

# Technical characteristics

| Minimum visible width of the | Frame |
|------------------------------|-------|
| opening window profile       | Sash  |
| Minimum apparent width of    | Frame |
| opening balcony door profile | Sash  |
| Total depth of the           | Frame |
| window system                | Sash  |
| Overlap height               |       |
| Glazing thickness            |       |

CUBIC

38 mm

22 mm

n/d

n/d

76 mm

75 mm

13.5 mm

Up to 55 mm