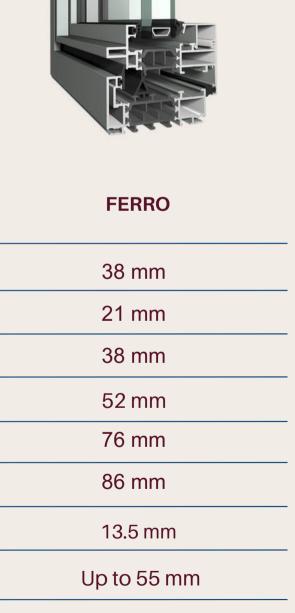

The **Lumière 62** system is available in three visual variants: Classic, Cubic and Ferro, to perfectly match the architecture of the building.

**CLASSIC** 

CUBIC FERRO

# Technical characteristics

| Minimum visible width of the | Frame |
|------------------------------|-------|
| opening window profile       | Sash  |
| Minimum apparent width of    | Frame |
| opening balcony door profile | Sash  |
| Total depth of the           | Frame |
| window system                | Sash  |
| Overlap height               |       |
| Glazing thickness            |       |