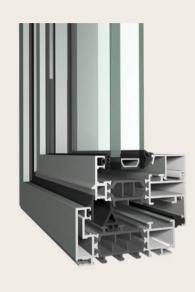

The **Lumière 62** system is available in three visual variants: Classic, Cubic and Ferro, to perfectly match the architecture of the building.

**CLASSIC** 

CUBIC FERRO

# Technical characteristics

| Minimum visible width of the | Frame |
|------------------------------|-------|
| opening window profile       | Sash  |
| Minimum apparent width of    | Frame |
| opening balcony door profile | Sash  |
| Total depth of the           | Frame |
| window system                | Sash  |
| Overlap height               |       |
| Glazing thickness            |       |